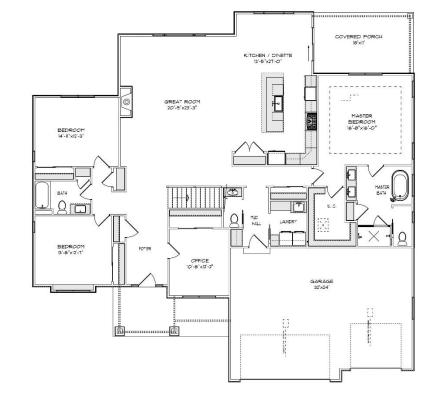

## Plan Highlights:

- 2621 sq. ft.
- Ranch home
- 3 bedrooms
- 2.5 baths
- 3- car garage
- Covered porch
- Open concept
- Large kitchen island
- Natural gas fireplace
- Office/flex room
- Master suite w/ walk-in closet
- Tub in master
- Main floor laundry
- Width 68' Depth 66'