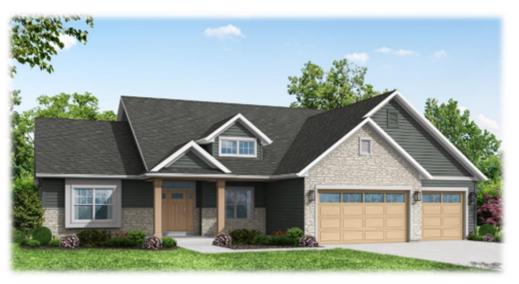

## THE KYLIE

Building high quality and remarkable homes for all of your life's seasons.

## Plan Highlights:

- 2621 sq. ft.
- Ranch home
- 3 bedrooms
- 2.5 baths
- 3- car garage
- Covered porch
- Open concept
- Large kitchen island
- Natural gas fireplace
- Office/flex room
- Master suite w/ walk-in closet
- Tub in master
- Main floor laundry
- Width 68' Depth 66'