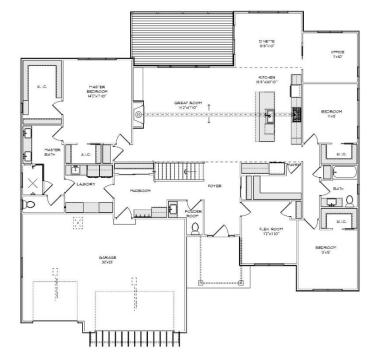

## Plan Highlights:

- 2679 sq. ft.
- Ranch home
- 3 bedrooms
- 2.5 baths
- Flex room/4<sup>th</sup> bedroom
- Office
- Covered porch
- Open concept great room, dinette and kitchen
- Large kitchen island
- Two walk in closets in master bedroom
- Width 68'6 Depth 65'