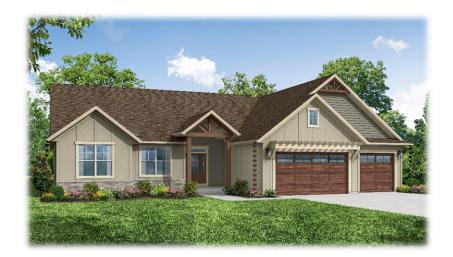

## THE ACACIA

Building high quality and remarkable homes for all of your life's seasons.

## Plan Highlights:

- 2679 sq. ft.
- Ranch home
- 3 bedrooms
- 2.5 baths
- Flex room/4<sup>th</sup> bedroom
- Office
- Covered porch
- Open concept great room, dinette and kitchen
- Large kitchen island
- Two walk in closets in master bedroom
- Width 68'6 Depth 65'