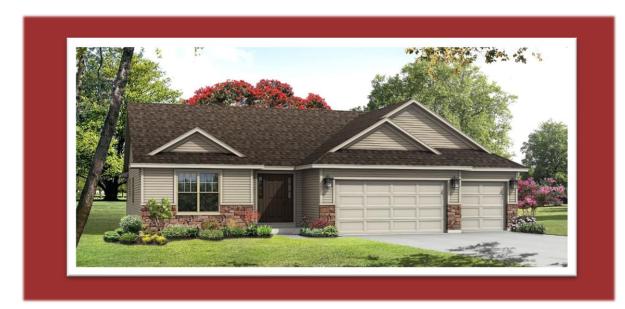

## THE REBECCA

#### 802 Meadow View Dr.

Fairway Woods Subdivision Village of Twin Lakes \$569,900

### Highlights:

- 1800 sq. ft.
- 3 beds, 2 baths
- 3 car garage
- Walkout basement

©Design Basics

\*\*Features and pricing subject to change without notice.

Photo shown may reflect varying features, materials,