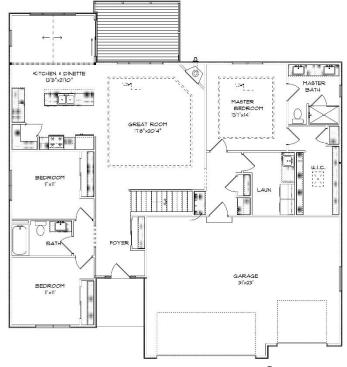

### Highlights:

- 1800 sq. ft.
- 3 beds, 2 baths
- 3 car garage
- Walkout basement

©Design Basics

\*\*Features and pricing subject to change without notice.

Photo shown may reflect varying features, materials,