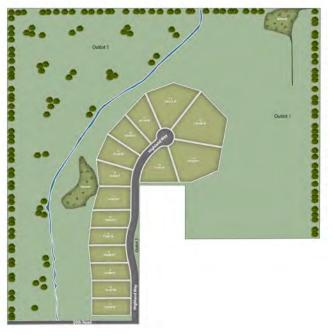

## YORKSHIRE HIGHLANDS

## Experience country living in a beautiful new subdivision in Yorkville!

- Easy access to I94 to Chicago and Milwaukee
- Spacious 1-3 acre home lots, acres of open outlots & outbuildings permitted
- Yorkville Elementary School and Union Grove High School

| Lot | Price     | Size      | Exposure | Available? |
|-----|-----------|-----------|----------|------------|
| 1   | \$144,900 | 1.1 acres | Flat     | SOLD       |
| 2   | \$159,900 | 1.1 acres | Look out |            |
| 3   | \$162,900 | 1.1 acres | Look out | SOLD       |
| 4   | \$164,900 | 1.1 acres | Walk out |            |
| 5   | \$166,900 | 1.1 acres | Walk out |            |
| 6   | \$168,900 | 1.1 acres | Look out |            |
| 7   | \$170,900 | 1.0 acre  | Look out |            |
| 8   | \$172,900 | 1.2 acres | Look out |            |
| 9   | \$174,900 | 1.4 acres | Look out |            |
| 10  | \$176,900 | 1.3 acres | Look out |            |
| 11  | \$176,900 | 1.4 acres | Flat     | SOLD       |
| 12  | \$189,900 | 2.4 acres | Flat     | SOLD       |
| 13  | \$214,900 | 3.1 acres | Flat     | SOLD       |
| 14  | \$204,900 | 2.7 acres | Flat     |            |
| 15  | \$179,900 | 1.6 acres | Flat     |            |
|     |           |           |          |            |
|     |           |           |          |            |
|     |           |           |          |            |
|     |           |           |          |            |
|     |           |           |          |            |
|     |           |           |          |            |