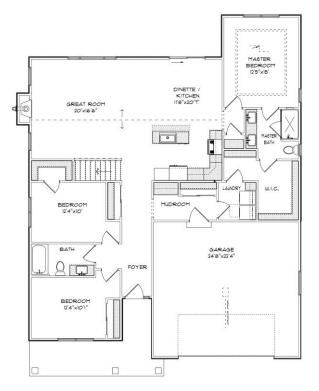

## THE HEMSWORTH

#### 6101 Fox Run Lane

Christina Estates Subdivision Village of Mt. Pleasant \$492,900

Highlights:

- 1652 sq. ft.
- 3 beds, 2 baths
- 2 car garage
- Look out basement with deck off dinette