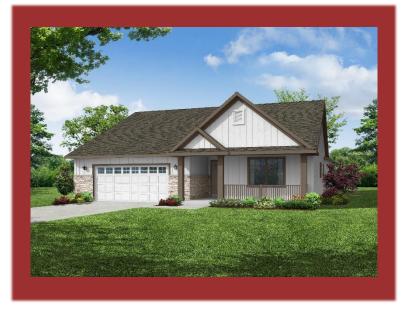

## THE HEMSWORTH

#### 6101 Fox Run Lane

Christina Estates Subdivision Village of Mt. Pleasant \$492,900

Highlights:

- 1652 sq. ft.
- 3 beds, 2 baths
- 2 car garage
- Look out basement with deck off dinette