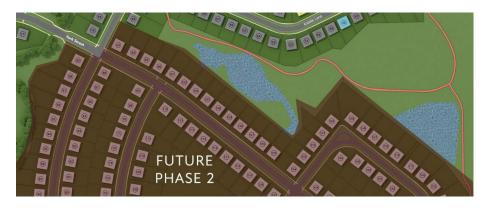

## CANOPY HILLS

## New Subdivision in Union Grove!

- Fully improved lots with municipal sewer and water
- Beautiful walking trail and neighborhood sidewalks
- Union Grove School District

| Lot | Price     | Size | Exposure | Available? |
|-----|-----------|------|----------|------------|
| 24  |           |      | Partial  | MODEL HOME |
| 29  |           |      | Partial  | SPEC HOME  |
| 40  |           |      | Partial  | SPEC HOME  |
| 59  |           |      | Flat     | SPEC HOME  |
| 65  | \$129,900 |      | Lookout  |            |
| 77  | \$119,900 |      | Flat     |            |
| 79  | \$123,900 |      | Flat     |            |
| 82  | \$123,900 |      | Flat     |            |
| 84  | \$123,900 |      | Flat     |            |
| 90  | \$123,900 |      | Flat     |            |
| 94  | \$123,900 |      | Flat     |            |
| 102 | \$136,900 |      | Lookout  |            |
| 104 | \$136,900 |      | Lookout  |            |
| 109 | \$139,900 |      | Flat     |            |
| 110 | \$139,900 |      | Flat     |            |
| 114 | \$133,900 |      | Flat     |            |
| 118 | \$130,900 |      | Flat     |            |
| 120 | \$129,900 |      | Flat     |            |
|     |           |      |          |            |
|     |           |      |          |            |
|     |           |      |          |            |