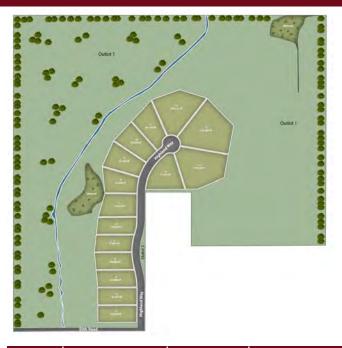

## YORKSHIRE HIGHLANDS

## Experience country living in a beautiful new subdivision in Yorkville!

- Easy access to I94 to Chicago and Milwaukee
- Spacious 1-3 acre home lots, acres of open outlots & outbuildings permitted
- Yorkville Elementary School and Union Grove High School

| Lot | Price     | Size      | Exposure | Available? |  |
|-----|-----------|-----------|----------|------------|--|
| 1   | \$149,900 | 1.1 acres | Flat     |            |  |
| 2   | \$164,900 | 1.1 acres | Look out |            |  |
| 3   | \$167,900 | 1.1 acres | Look out |            |  |
| 4   | \$169,900 | 1.1 acres | Walk out |            |  |
| 5   | \$171,900 | 1.1 acres | Walk out |            |  |
| 6   | \$178,900 | 1.1 acres | Look out |            |  |
| 7   | \$180,900 | 1.0 acre  | Look out |            |  |
| 8   | \$182,900 | 1.2 acres | Look out |            |  |
| 9   | \$184,900 | 1.4 acres | Look out | RESERVED   |  |
| 10  | \$186,900 | 1.3 acres | Look out |            |  |
| 11  | \$176,900 | 1.4 acres | Flat     | RESERVED   |  |
| 12  | \$189,900 | 2.4 acres | Flat     | RESERVED   |  |
| 13  | \$214,900 | 3.1 acres | Flat     | RESERVED   |  |
| 14  | \$214,900 | 2.7 acres | Flat     |            |  |
| 15  | \$189,900 | 1.6 acres | Flat     |            |  |
|     |           |           |          |            |  |
|     |           |           |          |            |  |
|     |           |           |          |            |  |
|     |           |           |          |            |  |
|     |           |           |          |            |  |
|     |           |           |          |            |  |

Lot sizes are approximate and should be verified with the recorded final plat. Prices subject to change without notice.