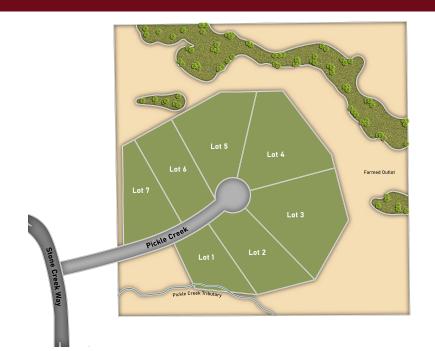

## STONE CREEK EAST

| Lot | Price     | Size     | Exposure | Available? |
|-----|-----------|----------|----------|------------|
| 1   | \$169,900 | 1.4 acre | Lookout  | SOLD       |
| 2   | \$186,900 | 2.0 acre | Lookout  | SOLD       |
| 3   | \$214,900 | 3.1 acre | Look out | SOLD       |
| 4   | \$208,900 | 2.8 acre | Flat     | SOLD       |
| 5   | \$192,900 | 2.3 acre | Flat     | SOLD       |
| 6   | \$181,900 | 1.8 acre | Flat     | SOLD       |
| 7   | \$185,900 | 1.7 acre | Flat     |            |
|     |           |          |          |            |
|     |           |          |          |            |
|     |           |          |          |            |
|     |           |          |          |            |
|     |           |          |          |            |
|     |           |          |          |            |
|     |           |          |          |            |
|     |           |          |          |            |
|     |           |          |          |            |
|     |           |          |          |            |
|     |           |          |          |            |
|     |           |          |          |            |
|     |           |          |          |            |
|     |           |          |          |            |

## Beautiful new community in the village of Raymond!

- Spacious 1-3 acre home sites. (Well and mound system required)
- Easy access to I-94

Lot sizes are approximate and should be verified with the recorded final plat. Prices subject to change without notice.