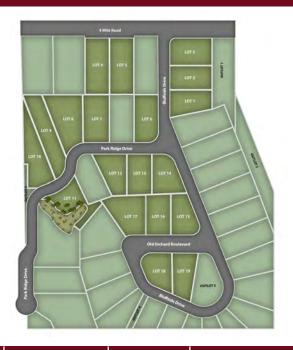

## New Subdivision in Caledonia!

- Fully improved lots with municipal sewer and water
- Spacious home sites!

| Lot | Price     | Size | Exposure     | Available? |
|-----|-----------|------|--------------|------------|
| 1   | \$141,900 | 1.07 | Flat         | SOLD       |
| 2   | \$143,900 | 0.92 | Walkout      |            |
| 3   | \$133,900 | 1.06 | Walkout      |            |
| 4   | \$123,900 | 1.28 | Walkout      |            |
| 5   | \$123,900 | 1.26 | Flat/side LO |            |
| 6   | \$134,900 | 1.01 | Flat         | SOLD       |
| 7   | \$134,900 | 1.07 | Front/Flat   |            |
| 8   | \$143,900 | 1.47 | Front/Flat   | SOLD       |
| 9   | \$149,900 | 1.46 | Front/Flat   |            |
| 10  | \$144,900 | 1.36 | Front/Flat   |            |
| 11  | \$139,900 | 1.29 | Walkout      | SOLD       |
| 12  | \$139,900 | 0.93 | Partial LO   | SOLD       |
| 13  | \$139,900 | 0.92 | Partial LO   | SOLD       |
| 14  | \$139,900 | 0.99 | Lookout      | SOLD       |
| 15  | \$137,900 | 0.92 | Flat         | SOLD       |
| 16  | \$139,900 | 0.92 | Flat         | SOLD       |
| 17  | \$143,900 | 1.21 | Flat         | SOLD       |
| 18  | \$129,900 | 0.92 | Flat         | SOLD       |
| 19  | \$134,900 | 0.93 | Side lookout | SOLD       |
|     |           |      |              |            |
|     |           |      |              |            |

- Lot sizes are approximate and should be verified with the recorded final plat.
   Prices subject to change without notice.
- More information including covenants and restrictions can be found at https:// newport-builders.com