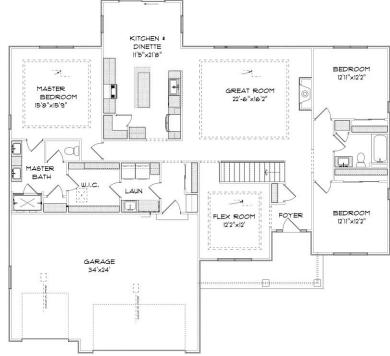

#### Highlights:

- 2235 sq. ft.
- 3 beds, 2 baths
- Flex room
- 3 car garage

©Newport Builders, Inc.

\*\*Features and pricing subject to change without notice.

Photo shown may reflect varying features, materials,