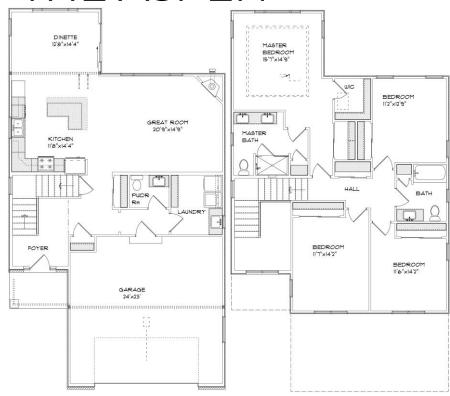

### THE ASPEN

611 Hunter Dr.
Christina Estates
Addition
Village of Mt.
Pleasant
\$515,900

### Highlights:

- 2148 ft. sq. ft.
- 4 beds, 2.5 baths
- 2 car garage



#### ©Newport Builders, Inc.

\*\*Features and pricing subject to change without notice.

Photo shown may reflect varying features, materials,

and/or colors\*\*

\*\*Contact Kimberly Hood at 262.770.2672 for more information



# Newport Builders, Inc. Welcome**HOMES**

### **Included Amenities**

- Vinyl single hung windows with low-e
- Power vented 50-gallon hot water heater
- Basement bath rough-in
- Energy efficient direct vent fireplace
- Insulated steel garage door
- 6 panel doors
- Maple cabinets in the kitchen with crown molding
- Ceramic tile kitchen backsplash
- Ceramic tile shower in master bath
- Kohler/Sterling plumbing fixtures & faucets
- Tall vanity in both bathrooms
- Quartz countertops throughout
- Luxury vinyl plank, and carpet
- Focus on Energy rated stainless steel