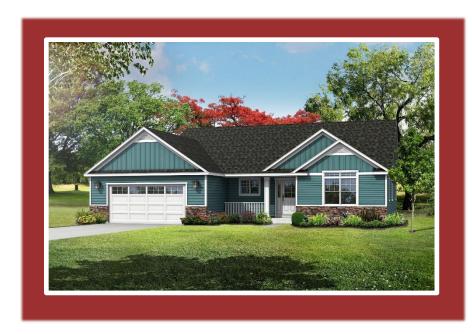

### THE WINGATE

**581 Fox Run Lane** Christina Estates Village of Mt Pleasant \$518,900

#### Highlights:

- 1949 sq. ft.
- 3 beds, 2 baths
- 2 car garage

©Design Basics, LLC

- \*\* Features and pricing subject to change without notice.
- \*\* Photo shown may reflect varying features, materials, and/or colors