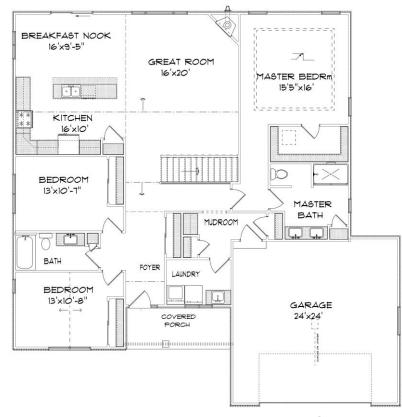

### THE WINGATE

**581 Fox Run Lane** Christina Estates Village of Mt Pleasant \$518,900

#### Highlights:

- 1949 sq. ft.
- 3 beds, 2 baths
- 2 car garage

©Design Basics, LLC

- \*\* Features and pricing subject to change without notice.
- \*\* Photo shown may reflect varying features, materials, and/or colors