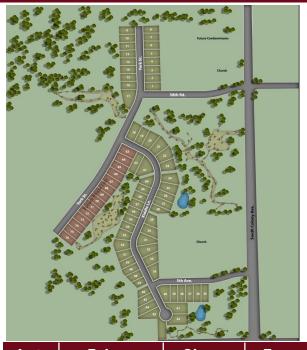

## CANOPY HILLS

## New Subdivision in Union Grove!

- Fully improved lots with municipal sewer and water
- Beautiful walking trail and neighborhood sidewalks
- Union Grove School District

| Lot | Price     | Size | Exposure | Available? |
|-----|-----------|------|----------|------------|
| 5   |           |      | Partial  | SOLD       |
| 6   |           |      | Partial  | SOLD       |
| 7   |           |      | Partial  | SOLD       |
| 10  |           |      | Flat     | SOLD       |
| 12  |           |      | Flat     | SOLD       |
| 24  | \$99,900  |      | Partial  | MODEL      |
| 25  | \$99,900  |      | Partial  | SOLD       |
| 27  | \$95,900  |      | Partial  | SOLD       |
| 29  | \$93,900  |      | Partial  | SPEC HOME  |
| 33  | \$96,900  |      | Walkout  | SOLD       |
| 36  | \$96,900  |      | Walkout  | SOLD       |
| 40  | \$94,900  |      | Partial  | SPEC HOME  |
| 42  | \$109,900 |      | Walkout  | SOLD       |
| 45  | \$92,900  |      | Flat     | SOLD       |
| 49  | \$92,900  |      | Flat     | SOLD       |
| 50  | \$92,900  |      | Flat     | SOLD       |
| 51  | \$92,900  |      | Flat     | SOLD       |
| 53  | \$95,900  |      | Partial  | SOLD       |
| 59  | \$89,900  |      | Flat     |            |
|     |           |      |          |            |
|     |           |      |          |            |

- Lot sizes are approximate and should be verified with the recorded final plat.
   Prices subject to change without notice.
- More information including covenants and restrictions can be found at https:// newport-builders.com