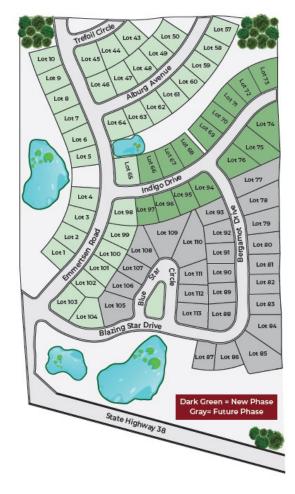

## AUBURN HILLS

## Close to many amenities!

- Easy access to 194 to Chicago and Milwaukee
- Close to restaurants, medical and shopping
- Short drive to beautiful Lake Michigan

Lot sizes are approximate and should be verified with the recorded final plat. Prices subject to change without notice.

| Lot | Price     | Size     | Exposure | Available? |
|-----|-----------|----------|----------|------------|
| 66  | \$89,900  | .26/acre | Full     |            |
| 67  | \$91,900  | .26/acre | Full     | SOLD       |
| 69  | \$93,900  | .26/acre | Full     | SOLD       |
| 70  | \$96,900  | .25/acre | Full     | SOLD       |
| 77  | \$106,900 | .45/acre | Partial  | SOLD       |
| 88  | \$95,900  | .32/acre | Full     |            |
| 89  | \$97,900  | .25/acre | Full     |            |
| 90  | \$97,900  | .25/acre | Full     |            |
| 91  | \$98,900  | .26/acre | Full     |            |
| 94  | \$82,900  | .30/acre | Partial  |            |
| 105 | \$95,900  | .39/acre | Partial  | SOLD       |
| 106 | \$99,900  | .26/acre | Full     |            |
| 107 | \$99,900  | .23/acre | Full     |            |
| 108 | \$102,900 | .34/acre | Full     | SOLD       |
| 109 | \$107,900 | .51/acre | Partial  | SOLD       |
| 110 | \$107,900 | .53/acre | Flat     | SOLD       |
| 111 | \$99,900  | .27/acre | Flat     | SOLD       |
| 112 | \$99,900  | .23/acre | Flat     | SOLD       |
| 113 | \$97,900  | .31/acre | Flat     | SOLD       |
|     |           |          |          |            |
|     |           |          |          |            |