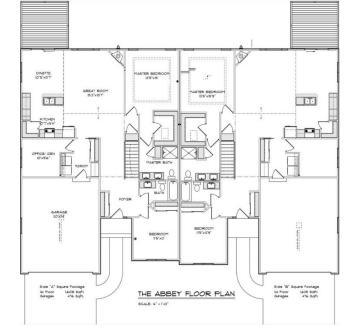

## THE ABBEY CONDO

**5238 Briarwood Circle** Briarwood Condominiums Village of Caledonia \$419,900

Highlights:

- 1635 sq. ft.
- 2 beds, 2 baths plus den/office
- 2 car garage
- Lookout basement

©Design Basics, LLC

## **Included Amenities**

- Single hung windows with low-e
- Power vented 50-gallon water heater
- Basement bath rough-in
- Insulated steel garage door
- 6 panel poplar doors
- Natural gas fireplace with stone to mantel
- Maple cabinets in the kitchen with crown molding
- Subway tile kitchen backsplash
- Corner kitchen pantry
- Kohler/Sterling plumbing fixtures & faucets
- Tall vanity in both bathrooms
- Quartz countertops throughout
- Luxury vinyl plank, and carpet
- Full appliance package: Focus on Energy rated stainless steel dishwasher, space saver microwave/range hood, direct vented to the outside, refrigerator, stove and white washer/dryer
- DuPont/Tyvek 10 yr. Weatherization Warranty
- 95% Comfort System with a 10-year parts warranty