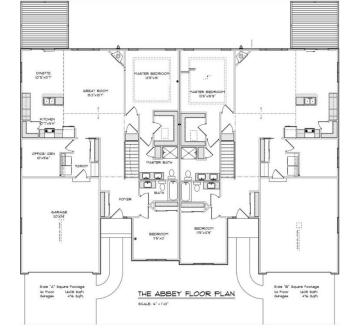

## THE ABBEY CONDO

**5236 Briarwood Circle** Briarwood Condominiums Village of Caledonia \$419,900

Highlights:

- 1620 sq. ft.
- 2 beds, 2 baths plus den/office
- 2 car garage
- Lookout basement

©Design Basics, LLC

## **Included Amenities**

- Single hung windows with low-e
- Power vented 50-gallon water heater
- Basement bath rough-in and egress window
- Insulated steel garage door
- 6 panel poplar doors
- Natural gas fireplace with stone to mantel
- Maple cabinets in the kitchen with crown molding
- Subway tile kitchen backsplash
- Corner kitchen pantry
- Kohler/Sterling plumbing fixtures & faucets
- Tall vanity in both bathrooms
- Quartz countertops throughout
- Luxury vinyl plank, and carpet
- Full appliance package: Focus on Energy rated stainless steel dishwasher, space saver microwave/range hood, direct vented to the outside, refrigerator, stove and white washer/dryer
- DuPont/Tyvek 10 yr. Weatherization Warranty
- 95% Comfort System with a 10-year parts warranty