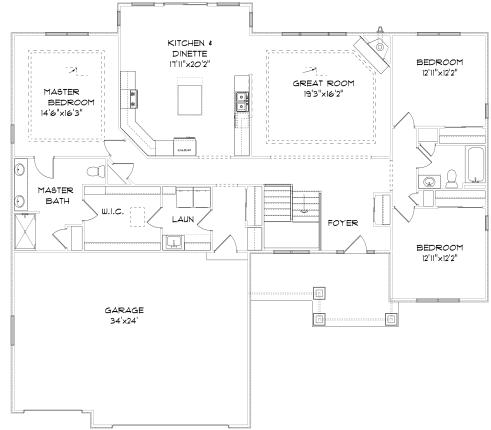

## Plan Highlights:

- 2109 sq. ft.
- 1 story, Ranch Style
- 3 Bedrooms, split
- 2 Baths
- 3 Car garage
- Covered front porch
- Open concept
- Kitchen Island
- Natural gas fireplace
- Master suite w/ walk-in closet
- Main floor laundry
- Stainless steel dishwasher and microhood
- Width 66' Depth 57'