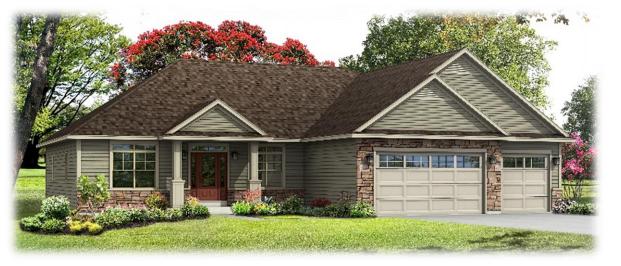

## THE SPRINGFIELD

Building high quality and remarkable homes for all of your life's seasons.

## Plan Highlights:

- 2109 sq. ft.
- 1 story, Ranch Style
- 3 Bedrooms, split
- 2 Baths
- 3 Car garage
- Covered front porch
- Open concept
- Kitchen Island
- Natural gas fireplace
- Master suite w/ walk-in closet
- Main floor laundry
- Stainless steel dishwasher and microhood
- Width 66' Depth 57'