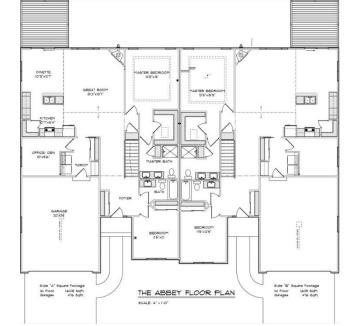

## THE ABBEY CONDO

**5230 Briarwood Circle** Briarwood Condominiums Village of Caledonia \$417,900

Highlights:

- 1635 sq. ft.
- 2 beds, 2 baths plus den/office
- 2 car garage
- Lookout basement

©Design Basics, LLC